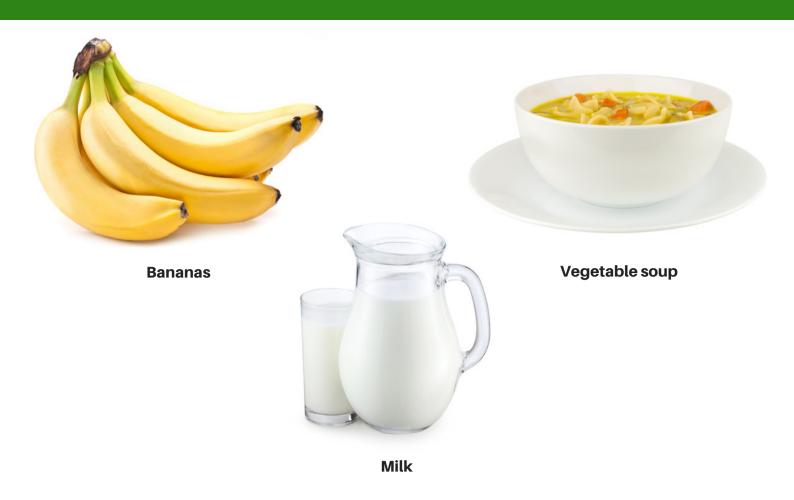

#### **EAT**

Bananas (up to 8-10), milk (4 glasses) & GM special vegetable soup (1-2 bowls).